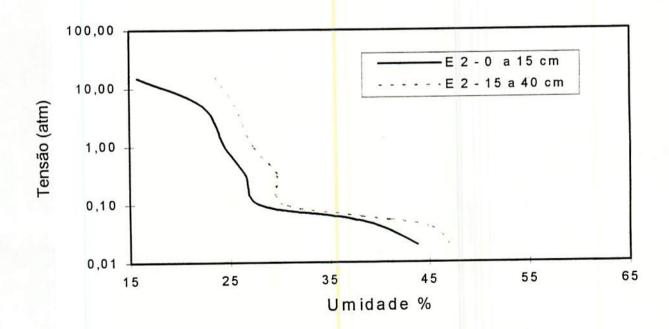

## LISTA DE FIGURAS

| FIGURA | A                                                                                                                                                                 | Página |
|--------|-------------------------------------------------------------------------------------------------------------------------------------------------------------------|--------|
| 1      | Planta baixa e de corte da bateria de evapotranspirômetros                                                                                                        | 18     |
| 2      | Vista da localização da Estação Climatológica Principal de<br>Lavras em relação às baterias de evapotranspirômetros                                               | 19     |
| 3      | Histograma dos dados de chuva durante o ciclo da cultura de girassol (I, II, III, IV e V: estádios de desenvolvimento)                                            | 21     |
| 4      | Curva de retenção de água no solo para as profundidades de 0 a 15 cm e 15 a 40 cm, com teor de umidade em volume - evapotranspirômetro 1 "Bateria 1" - (Girassol) | 31     |
| 5      | Curva de retenção de água no solo para as profundidades de 0 a 15 cm e 15 a 40 cm, com teor de umidade em volume - evapotranspirômetro 2 "Bateria 1" (Girassol)   | 31     |
| 6      | Curva de retenção de água no solo para as profundidades de 0 a 15 cm e 15 a 40 cm, com teor de umidade em volume - evapotranspirômetro 3 "Bateria 1" (Girassol)   | 32     |
| 7      | Curva de retenção de água no solo para as profundidades de 0 a 15 cm e 15 a 40 cm, com teor de umidade em volume - evapotranspirômetro 4 "Bateria 1" (Girassol)   | 32     |
| 8      | Curva de retenção de água no solo para as profundidades de 0 a 15 cm e 15 a 40 cm, com teor de umidade em volume - evapotranspirômetro 5 "Bateria 1" (Girassol)   | 33     |
| 9      | Curva de retenção de água no solo para as profundidades de 0 a 15 cm e 15 a 40 cm, com teor de umidade em volume - evapotranspirômetro 6 "Bateria 1" (Girassol)   | 33     |
| 10     | Curva de retenção de água no solo para as profundidades de 0 a 15 cm e 15 a 40 cm, com teor de umidade em volume - evapotranspirômetro 3 "Bateria 2" (Grama)      | 34     |
| 11     | Tensão da água no solo dos evapotranspirômetros durante o                                                                                                         | 44     |

Para caracterizar o solo em relação a sua retenção de água, foram retiradas amostras em camadas de 0 a 15 cm e 15 a 40 cm e analisadas, obtendose os resultados mostrados na Tabela 7 e Figuras 4 a 10.

O evapotranspirômetro 6 apresentou uma curva de retenção de água diferente das demais; a camada de 15 a 40 cm está retendo mais água que as demais. Esta retenção maior é explicada pela maior porcentagem de microporos nesta camada, os quais têm uma maior capacidade de retenção de água do que os macroporos.

FIGURA 4 Curva de retenção de água no solo para as profundidades de 0 a 15 cm e 15 a 40 cm com teor de umidade em volume - evapotranspirômetro 1 "Bateria 1" (Girassol).

FIGURA 5 Curva de retenção de água no solo para as profundidades de 0 a 15 cm e 15 a 40 cm com teor de umidade em volume - evapotranspirômetro 2 "Bateria 1" (Girassol).