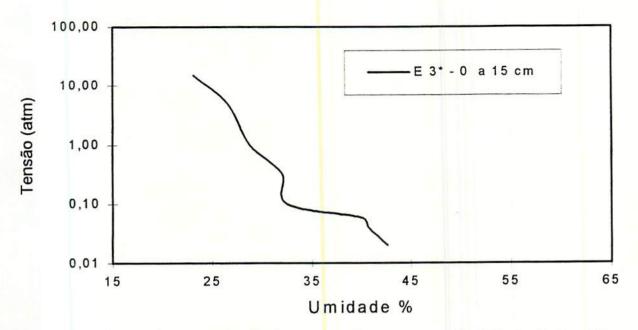

Para caracterizar o solo em relação a sua retenção de água, foram retiradas amostras em camadas de 0 a 15 cm e 15 a 40 cm e analisadas, obtendose os resultados mostrados na Tabela 7 e Figuras 4 a 10.

O evapotranspirômetro 6 apresentou uma curva de retenção de água diferente das demais; a camada de 15 a 40 cm está retendo mais água que as demais. Esta retenção maior é explicada pela maior porcentagem de microporos nesta camada, os quais têm uma maior capacidade de retenção de água do que os macroporos.

TABELA 7: Valores de umidade do solo (base volume) a várias tensões (atm).

Conforme resultados do Laboratório de Física do Solo - UFLA.

| n Eu                                    |            |                   |            | SE VOLUM          |               |                  |
|-----------------------------------------|------------|-------------------|------------|-------------------|---------------|------------------|
|                                         |            | SPIRÔMETRO        | EVAPOTRA   | NSPIRÔMETRO<br>02 | EVAPOTRAN:    | )3               |
| TENSÃO<br>atm                           | 0 a 15 cm  | 15 a 40 cm        | 0 a 15 cm  | 15 a 40 cm        | 0 a 15 cm     | 15 a 40 cm       |
| 0,02                                    | 44,05      | 41,52             | 43,78      | 47,04             | 45,15         | 44,03            |
| 0,04                                    | 42,32      | 39,14             | 40,29      | 45,12             | 42,12         | 45,52            |
| 0,06                                    | 35,43      | 36,63             | 36,23      | 38,37             | 38,91         | 37,64            |
| 0,10                                    | 28,52      | 30,07             | 27,89      | 30,31             | 30,57         | 30,19            |
| 0,33                                    | 27,40      | 29,09             | 26,51      | 29,70             | 29,09         | 29,15            |
| 1,00                                    | 25,55      | 26,44             | 24,49      | 27,31             | 28,05         | 27,10            |
| 5,00                                    | 23,85      | 24,84             | 22,31      | 25,54             | 27,82         | 25,97            |
| 15,00                                   | 22,43      | 16,98             | 15,81      | 23,66             | 25,74         | 19,19            |
|                                         |            |                   | OM BAS     |                   | E (%) - GIRAS |                  |
|                                         |            | ISPIRÔMETRO<br>04 | EVAPOTRA   | NSPIRÔMETRO<br>05 |               | SPIROMETRO<br>06 |
| TENSÃO<br>atm                           | 0 a 15 cm  | 15 a 40 cm        | 0 a 15 cm  | 15 a 40 cm        | 0 a 15 cm     | 15 a 40 cm       |
| 0,02                                    | 48,18      | 44,15             | 43,88      | 46,60             | 49,25         | 57,52            |
| 0,02                                    | 45,27      | 42,02             | 43,09      | 43,58             | 47,14         | 51,59            |
| 0,04                                    | 39,50      | 40,10             | 36,31      | 37,39             | 41,32         | 44,93            |
| 0,10                                    | 31,13      | 30,60             | 29,35      | 29,80             | 32,31         | 37,37            |
| 0,33                                    | 29,89      | 29,36             | 28,21      | 28,96             | 31,90         | 36,00            |
| 1,00                                    | 27,66      | 27,38             | 26,24      | 26,53             | 27,94         | 33,64            |
| 5,00                                    | 26,13      | 25,85             | 24,62      | 25,58             | 26,54         | 30,75            |
| 15,00                                   | 19,05      | 23,83             | 21,67      | 21,85             | 23,49         | 26,23            |
|                                         | DE COM BAS | SE VOLUME (9      | %) - GRAMA |                   |               |                  |
|                                         |            | EVAPO-            |            |                   |               |                  |
|                                         |            | TRANSPIR <u>Ô</u> |            |                   |               |                  |
| 100 100 100 100 100 100 100 100 100 100 |            | METRO 03          |            | _                 |               |                  |
| TENSÃO<br>atm                           |            | 0 a 15 cm         |            |                   |               |                  |
| 0,02                                    |            | 42,64             |            |                   |               |                  |
| 0,04                                    |            | 40,73             |            |                   |               |                  |
| 0,06                                    | 1          | 39,96             |            |                   |               |                  |
| 0,10                                    |            | 32,48             |            |                   |               |                  |
| 0,33                                    | 1          | 31,94             |            |                   |               |                  |
| 1,00                                    |            | 28,74             |            |                   |               |                  |
| 5,00                                    |            | 26,52             |            |                   |               |                  |
| 15.00                                   |            | 23,09             |            |                   |               |                  |

FIGURA 10 Curva de retenção de água no solo para a profundidade de 0 a 15 cm com teor de umidade em volume - evapotranspirômetro 3 "Bateria 2" (Grama).