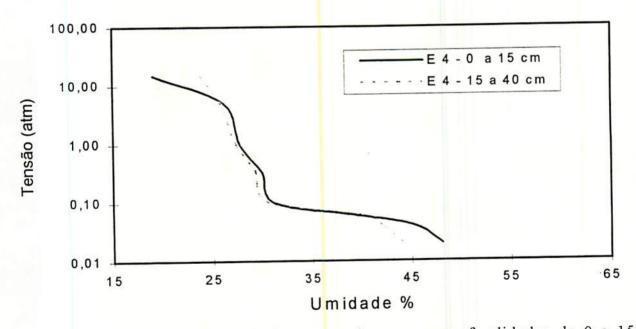

## LISTA DE FIGURAS

| FIGURA | A                                                                                                                                                                 | Página |
|--------|-------------------------------------------------------------------------------------------------------------------------------------------------------------------|--------|
| 1      | Planta baixa e de corte da bateria de evapotranspirômetros                                                                                                        | 18     |
| 2      | Vista da localização da Estação Climatológica Principal de<br>Lavras em relação às baterias de evapotranspirômetros                                               | 19     |
| 3      | Histograma dos dados de chuva durante o ciclo da cultura de girassol (I, II, III, IV e V: estádios de desenvolvimento)                                            | 21     |
| 4      | Curva de retenção de água no solo para as profundidades de 0 a 15 cm e 15 a 40 cm, com teor de umidade em volume - evapotranspirômetro 1 "Bateria 1" - (Girassol) | 31     |
| 5      | Curva de retenção de água no solo para as profundidades de 0 a 15 cm e 15 a 40 cm, com teor de umidade em volume - evapotranspirômetro 2 "Bateria 1" (Girassol)   | 31     |
| 6      | Curva de retenção de água no solo para as profundidades de 0 a 15 cm e 15 a 40 cm, com teor de umidade em volume - evapotranspirômetro 3 "Bateria 1" (Girassol)   | 32     |
| 7      | Curva de retenção de água no solo para as profundidades de 0 a 15 cm e 15 a 40 cm, com teor de umidade em volume - evapotranspirômetro 4 "Bateria 1" (Girassol)   | 32     |
| 8      | Curva de retenção de água no solo para as profundidades de 0 a 15 cm e 15 a 40 cm, com teor de umidade em volume - evapotranspirômetro 5 "Bateria 1" (Girassol)   | 33     |
| 9      | Curva de retenção de água no solo para as profundidades de 0 a 15 cm e 15 a 40 cm, com teor de umidade em volume - evapotranspirômetro 6 "Bateria 1" (Girassol)   | 33     |
| 10     | Curva de retenção de água no solo para as profundidades de 0 a 15 cm e 15 a 40 cm, com teor de umidade em volume - evapotranspirômetro 3 "Bateria 2" (Grama)      | 34     |
| 11     | Tensão da água no solo dos evapotranspirômetros durante o                                                                                                         | 44     |

FIGURA 6 Curva de retenção de água no solo para as profundidades de 0 a 15 cm e 15 a 40 cm com teor de umidade em volume - evapotranspirômetro 3 "Baterial" (Girassol).

FIGURA 7 Curva de retenção de água no solo para as profundidades de 0 a 15 cm e 15 a 40 cm com teor de umidade em volume - evapotranspirômetro 4 "Bateria 1" (Girassol).