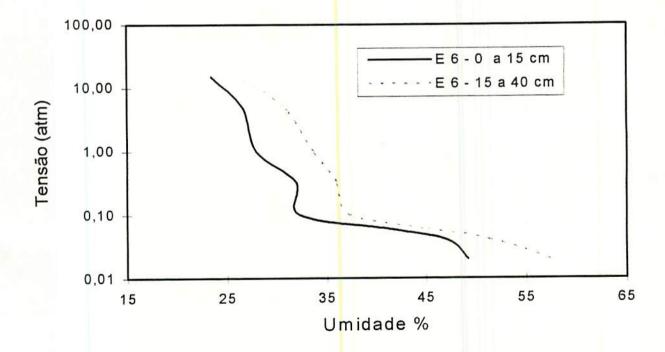

Para caracterizar o solo em relação a sua retenção de água, foram retiradas amostras em camadas de 0 a 15 cm e 15 a 40 cm e analisadas, obtendose os resultados mostrados na Tabela 7 e Figuras 4 a 10.

O evapotranspirômetro 6 apresentou uma curva de retenção de água diferente das demais; a camada de 15 a 40 cm está retendo mais água que as demais. Esta retenção maior é explicada pela maior porcentagem de microporos nesta camada, os quais têm uma maior capacidade de retenção de água do que os macroporos.

TABELA 7: Valores de umidade do solo (base volume) a várias tensões (atm).

Conforme resultados do Laboratório de Física do Solo - UFLA.

| n Eu                                    |            |                   |            | SE VOLUM          |               |                  |
|-----------------------------------------|------------|-------------------|------------|-------------------|---------------|------------------|
|                                         |            | SPIRÔMETRO        | EVAPOTRA   | NSPIRÔMETRO<br>02 | EVAPOTRAN:    | )3               |
| TENSÃO<br>atm                           | 0 a 15 cm  | 15 a 40 cm        | 0 a 15 cm  | 15 a 40 cm        | 0 a 15 cm     | 15 a 40 cm       |
| 0,02                                    | 44,05      | 41,52             | 43,78      | 47,04             | 45,15         | 44,03            |
| 0,04                                    | 42,32      | 39,14             | 40,29      | 45,12             | 42,12         | 45,52            |
| 0,06                                    | 35,43      | 36,63             | 36,23      | 38,37             | 38,91         | 37,64            |
| 0,10                                    | 28,52      | 30,07             | 27,89      | 30,31             | 30,57         | 30,19            |
| 0,33                                    | 27,40      | 29,09             | 26,51      | 29,70             | 29,09         | 29,15            |
| 1,00                                    | 25,55      | 26,44             | 24,49      | 27,31             | 28,05         | 27,10            |
| 5,00                                    | 23,85      | 24,84             | 22,31      | 25,54             | 27,82         | 25,97            |
| 15,00                                   | 22,43      | 16,98             | 15,81      | 23,66             | 25,74         | 19,19            |
|                                         |            |                   | OM BAS     |                   | E (%) - GIRAS |                  |
|                                         |            | ISPIRÔMETRO<br>04 | EVAPOTRA   | NSPIRÔMETRO<br>05 |               | SPIROMETRO<br>06 |
| TENSÃO<br>atm                           | 0 a 15 cm  | 15 a 40 cm        | 0 a 15 cm  | 15 a 40 cm        | 0 a 15 cm     | 15 a 40 cm       |
| 0,02                                    | 48,18      | 44,15             | 43,88      | 46,60             | 49,25         | 57,52            |
| 0,02                                    | 45,27      | 42,02             | 43,09      | 43,58             | 47,14         | 51,59            |
| 0,04                                    | 39,50      | 40,10             | 36,31      | 37,39             | 41,32         | 44,93            |
| 0,10                                    | 31,13      | 30,60             | 29,35      | 29,80             | 32,31         | 37,37            |
| 0,33                                    | 29,89      | 29,36             | 28,21      | 28,96             | 31,90         | 36,00            |
| 1,00                                    | 27,66      | 27,38             | 26,24      | 26,53             | 27,94         | 33,64            |
| 5,00                                    | 26,13      | 25,85             | 24,62      | 25,58             | 26,54         | 30,75            |
| 15,00                                   | 19,05      | 23,83             | 21,67      | 21,85             | 23,49         | 26,23            |
|                                         | DE COM BAS | SE VOLUME (9      | %) - GRAMA |                   |               |                  |
|                                         |            | EVAPO-            |            |                   |               |                  |
|                                         |            | TRANSPIR <u>Ô</u> |            |                   |               |                  |
| 100 100 100 100 100 100 100 100 100 100 |            | METRO 03          |            | _                 |               |                  |
| TENSÃO<br>atm                           |            | 0 a 15 cm         |            |                   |               |                  |
| 0,02                                    |            | 42,64             |            |                   |               |                  |
| 0,04                                    |            | 40,73             |            |                   |               |                  |
| 0,06                                    | 1          | 39,96             |            |                   |               |                  |
| 0,10                                    |            | 32,48             |            |                   |               |                  |
| 0,33                                    | 1          | 31,94             |            |                   |               |                  |
| 1,00                                    |            | 28,74             |            |                   |               |                  |
| 5,00                                    |            | 26,52             |            |                   |               |                  |
| 15.00                                   |            | 23,09             |            |                   |               |                  |

FIGURA 8 Curva de retenção de água no solo para as profundidades de 0 a 15 cm e 15 a 40 cm com teor de umidade em volume - evapotranspirômetro 5 "Bateria 1" (Girassol).

FIGURA 9 Curva de retenção de água no solo para as profundidades de 0 a 15 cm e 15 a 40 cm com teor de umidade em volume - evapotranspirômetro 6 "Bateria 1" (Girassol).