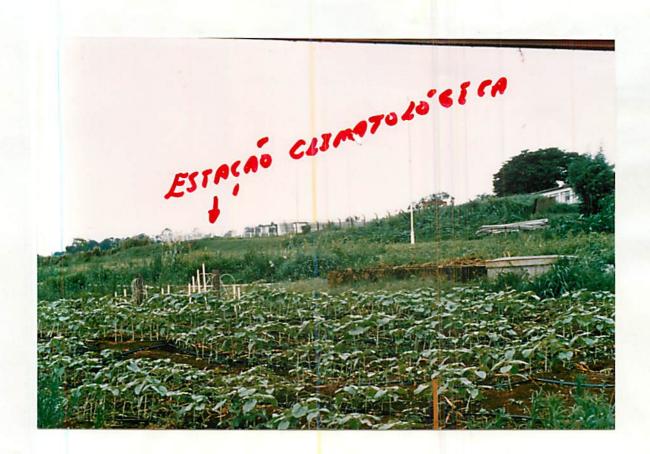

FIGURA 2: Vista da localização da estação Climatológica Principal de Lavras em relação às baterias de evapotranspirômetros.

#### 3.1.2 Dados Meteorológicos

Foram fornecidos pela Estação Climatológica Principal de Lavras, situada ao lado da área experimental, conforme pode ser observado na Figura 2.

A velocidade do vento foi determinada por meio de um anemógrafo instalado a 10 metros de altura, sendo feita a correção para 2 m utilizando-se da equação 1: