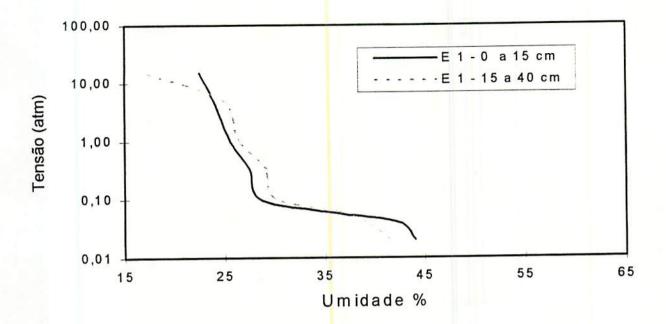

## LISTA DE FIGURAS

| FIGURA | A                                                                                                                                                                 | Página |
|--------|-------------------------------------------------------------------------------------------------------------------------------------------------------------------|--------|
| 1      | Planta baixa e de corte da bateria de evapotranspirômetros                                                                                                        | 18     |
| 2      | Vista da localização da Estação Climatológica Principal de<br>Lavras em relação às baterias de evapotranspirômetros                                               | 19     |
| 3      | Histograma dos dados de chuva durante o ciclo da cultura de girassol (I, II, III, IV e V: estádios de desenvolvimento)                                            | 21     |
| 4      | Curva de retenção de água no solo para as profundidades de 0 a 15 cm e 15 a 40 cm, com teor de umidade em volume - evapotranspirômetro 1 "Bateria 1" - (Girassol) | 31     |
| 5      | Curva de retenção de água no solo para as profundidades de 0 a 15 cm e 15 a 40 cm, com teor de umidade em volume - evapotranspirômetro 2 "Bateria 1" (Girassol)   | 31     |
| 6      | Curva de retenção de água no solo para as profundidades de 0 a 15 cm e 15 a 40 cm, com teor de umidade em volume - evapotranspirômetro 3 "Bateria 1" (Girassol)   | 32     |
| 7      | Curva de retenção de água no solo para as profundidades de 0 a 15 cm e 15 a 40 cm, com teor de umidade em volume - evapotranspirômetro 4 "Bateria 1" (Girassol)   | 32     |
| 8      | Curva de retenção de água no solo para as profundidades de 0 a 15 cm e 15 a 40 cm, com teor de umidade em volume - evapotranspirômetro 5 "Bateria 1" (Girassol)   | 33     |
| 9      | Curva de retenção de água no solo para as profundidades de 0 a 15 cm e 15 a 40 cm, com teor de umidade em volume - evapotranspirômetro 6 "Bateria 1" (Girassol)   | 33     |
| 10     | Curva de retenção de água no solo para as profundidades de 0 a 15 cm e 15 a 40 cm, com teor de umidade em volume - evapotranspirômetro 3 "Bateria 2" (Grama)      | 34     |
| 11     | Tensão da água no solo dos evapotranspirômetros durante o                                                                                                         | 44     |

Para caracterizar o solo em relação a sua retenção de água, foram retiradas amostras em camadas de 0 a 15 cm e 15 a 40 cm e analisadas, obtendose os resultados mostrados na Tabela 7 e Figuras 4 a 10.

O evapotranspirômetro 6 apresentou uma curva de retenção de água diferente das demais; a camada de 15 a 40 cm está retendo mais água que as demais. Esta retenção maior é explicada pela maior porcentagem de microporos nesta camada, os quais têm uma maior capacidade de retenção de água do que os macroporos.

FIGURA 4 Curva de retenção de água no solo para as profundidades de 0 a 15 cm e 15 a 40 cm com teor de umidade em volume - evapotranspirômetro 1 "Bateria 1" (Girassol).

FIGURA 5 Curva de retenção de água no solo para as profundidades de 0 a 15 cm e 15 a 40 cm com teor de umidade em volume - evapotranspirômetro 2 "Bateria 1" (Girassol).