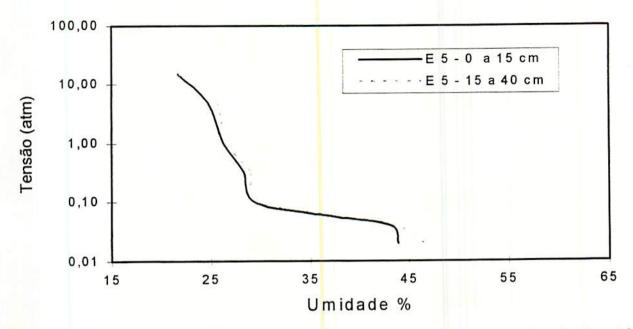

Para caracterizar o solo em relação a sua retenção de água, foram retiradas amostras em camadas de 0 a 15 cm e 15 a 40 cm e analisadas, obtendose os resultados mostrados na Tabela 7 e Figuras 4 a 10.

O evapotranspirômetro 6 apresentou uma curva de retenção de água diferente das demais; a camada de 15 a 40 cm está retendo mais água que as demais. Esta retenção maior é explicada pela maior porcentagem de microporos nesta camada, os quais têm uma maior capacidade de retenção de água do que os macroporos.

TABELA 7: Valores de umidade do solo (base volume) a várias tensões (atm).

Conforme resultados do Laboratório de Física do Solo - UFLA.

| n Eu                                    |            |                   |            | SE VOLUM          |               |                  |
|-----------------------------------------|------------|-------------------|------------|-------------------|---------------|------------------|
|                                         |            | SPIRÔMETRO        | EVAPOTRA   | NSPIRÔMETRO<br>02 | EVAPOTRAN:    | )3               |
| TENSÃO<br>atm                           | 0 a 15 cm  | 15 a 40 cm        | 0 a 15 cm  | 15 a 40 cm        | 0 a 15 cm     | 15 a 40 cm       |
| 0,02                                    | 44,05      | 41,52             | 43,78      | 47,04             | 45,15         | 44,03            |
| 0,04                                    | 42,32      | 39,14             | 40,29      | 45,12             | 42,12         | 45,52            |
| 0,06                                    | 35,43      | 36,63             | 36,23      | 38,37             | 38,91         | 37,64            |
| 0,10                                    | 28,52      | 30,07             | 27,89      | 30,31             | 30,57         | 30,19            |
| 0,33                                    | 27,40      | 29,09             | 26,51      | 29,70             | 29,09         | 29,15            |
| 1,00                                    | 25,55      | 26,44             | 24,49      | 27,31             | 28,05         | 27,10            |
| 5,00                                    | 23,85      | 24,84             | 22,31      | 25,54             | 27,82         | 25,97            |
| 15,00                                   | 22,43      | 16,98             | 15,81      | 23,66             | 25,74         | 19,19            |
|                                         |            |                   | OM BAS     |                   | E (%) - GIRAS |                  |
|                                         |            | ISPIRÔMETRO<br>04 | EVAPOTRA   | NSPIRÔMETRO<br>05 |               | SPIROMETRO<br>06 |
| TENSÃO<br>atm                           | 0 a 15 cm  | 15 a 40 cm        | 0 a 15 cm  | 15 a 40 cm        | 0 a 15 cm     | 15 a 40 cm       |
| 0,02                                    | 48,18      | 44,15             | 43,88      | 46,60             | 49,25         | 57,52            |
| 0,02                                    | 45,27      | 42,02             | 43,09      | 43,58             | 47,14         | 51,59            |
| 0,04                                    | 39,50      | 40,10             | 36,31      | 37,39             | 41,32         | 44,93            |
| 0,10                                    | 31,13      | 30,60             | 29,35      | 29,80             | 32,31         | 37,37            |
| 0,33                                    | 29,89      | 29,36             | 28,21      | 28,96             | 31,90         | 36,00            |
| 1,00                                    | 27,66      | 27,38             | 26,24      | 26,53             | 27,94         | 33,64            |
| 5,00                                    | 26,13      | 25,85             | 24,62      | 25,58             | 26,54         | 30,75            |
| 15,00                                   | 19,05      | 23,83             | 21,67      | 21,85             | 23,49         | 26,23            |
|                                         | DE COM BAS | SE VOLUME (9      | %) - GRAMA |                   |               |                  |
|                                         |            | EVAPO-            |            |                   |               |                  |
|                                         |            | TRANSPIR <u>Ô</u> |            |                   |               |                  |
| 100 100 100 100 100 100 100 100 100 100 |            | METRO 03          |            | _                 |               |                  |
| TENSÃO<br>atm                           |            | 0 a 15 cm         |            |                   |               |                  |
| 0,02                                    |            | 42,64             |            |                   |               |                  |
| 0,04                                    |            | 40,73             |            |                   |               |                  |
| 0,06                                    | 1          | 39,96             |            |                   |               |                  |
| 0,10                                    |            | 32,48             |            |                   |               |                  |
| 0,33                                    | 1          | 31,94             |            |                   |               |                  |
| 1,00                                    |            | 28,74             |            |                   |               |                  |
| 5,00                                    |            | 26,52             |            |                   |               |                  |
| 15.00                                   |            | 23,09             |            |                   |               |                  |

FIGURA 8 Curva de retenção de água no solo para as profundidades de 0 a 15 cm e 15 a 40 cm com teor de umidade em volume - evapotranspirômetro 5 "Bateria 1" (Girassol).

FIGURA 9 Curva de retenção de água no solo para as profundidades de 0 a 15 cm e 15 a 40 cm com teor de umidade em volume - evapotranspirômetro 6 "Bateria 1" (Girassol).