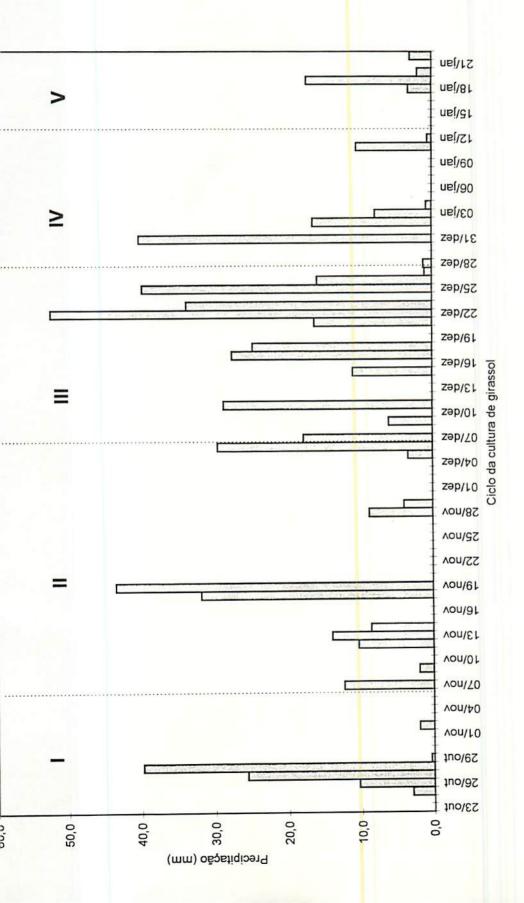

$$\frac{V_2}{V_1} = \left(\frac{Z_2}{Z_1}\right)^{1/7}, \tag{1}$$

onde:

Vi e V2 expressam o módulo da velocidade do vento nas alturas de medições Zi e Z2, respectivamente. (Vianello, 1991)

Os dados do tanque classe A (umidade relativa média, insolação, temperatura média diária e precipitação) foram obtidos por meio de leituras diárias na estação climatológica principal. Os dados de chuva podem ser vistos no histograma apresentado na Figura 3.

FIGURA 3 Histograma dos dados de chuva durante o ciclo da cultura de girassol.(1, II, III, IV e V : Estádios de desenvolvimento).

Durante o ciclo do girassol, a distribuição da chuva se deu de acordo com o histograma da Figura 3; observa-se que houve uma maior concentração no III estádio, sendo que neste o girassol apresentou um menor consumo de água e um maior crescimento. A explicação para o fato é que os evapotranspirômetros perdem a precisão quando ocorrem precipitações.