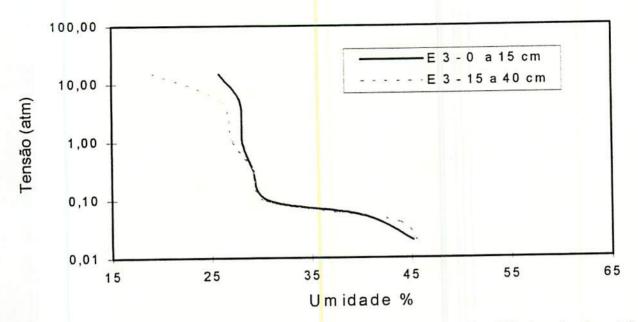

## LISTA DE FIGURAS

| FIGURA | A                                                                                                                                                                 | Página |
|--------|-------------------------------------------------------------------------------------------------------------------------------------------------------------------|--------|
| 1      | Planta baixa e de corte da bateria de evapotranspirômetros                                                                                                        | 18     |
| 2      | Vista da localização da Estação Climatológica Principal de<br>Lavras em relação às baterias de evapotranspirômetros                                               | 19     |
| 3      | Histograma dos dados de chuva durante o ciclo da cultura de girassol (I, II, III, IV e V: estádios de desenvolvimento)                                            | 21     |
| 4      | Curva de retenção de água no solo para as profundidades de 0 a 15 cm e 15 a 40 cm, com teor de umidade em volume - evapotranspirômetro 1 "Bateria 1" - (Girassol) | 31     |
| 5      | Curva de retenção de água no solo para as profundidades de 0 a 15 cm e 15 a 40 cm, com teor de umidade em volume - evapotranspirômetro 2 "Bateria 1" (Girassol)   | 31     |
| 6      | Curva de retenção de água no solo para as profundidades de 0 a 15 cm e 15 a 40 cm, com teor de umidade em volume - evapotranspirômetro 3 "Bateria 1" (Girassol)   | 32     |
| 7      | Curva de retenção de água no solo para as profundidades de 0 a 15 cm e 15 a 40 cm, com teor de umidade em volume - evapotranspirômetro 4 "Bateria 1" (Girassol)   | 32     |
| 8      | Curva de retenção de água no solo para as profundidades de 0 a 15 cm e 15 a 40 cm, com teor de umidade em volume - evapotranspirômetro 5 "Bateria 1" (Girassol)   | 33     |
| 9      | Curva de retenção de água no solo para as profundidades de 0 a 15 cm e 15 a 40 cm, com teor de umidade em volume - evapotranspirômetro 6 "Bateria 1" (Girassol)   | 33     |
| 10     | Curva de retenção de água no solo para as profundidades de 0 a 15 cm e 15 a 40 cm, com teor de umidade em volume - evapotranspirômetro 3 "Bateria 2" (Grama)      | 34     |
| 11     | Tensão da água no solo dos evapotranspirômetros durante o                                                                                                         | 44     |

FIGURA 6 Curva de retenção de água no solo para as profundidades de 0 a 15 cm e 15 a 40 cm com teor de umidade em volume - evapotranspirômetro 3 "Baterial" (Girassol).

FIGURA 7 Curva de retenção de água no solo para as profundidades de 0 a 15 cm e 15 a 40 cm com teor de umidade em volume - evapotranspirômetro 4 "Bateria 1" (Girassol).