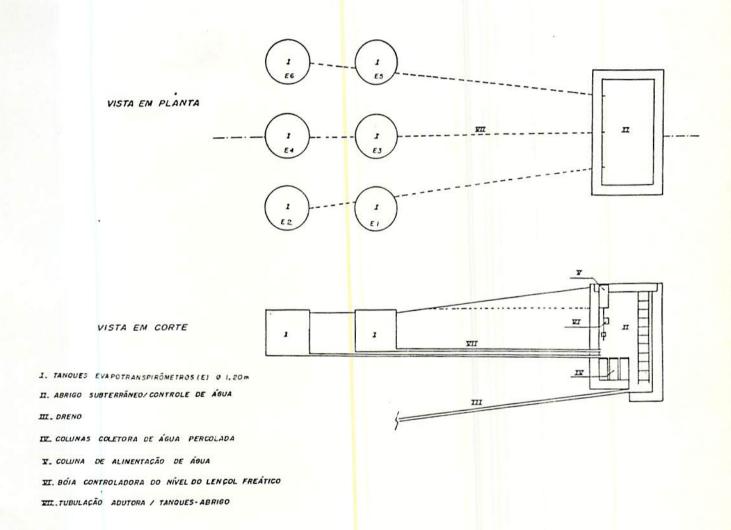

Os evapotranspirômetros estão localizados no setor de Bioclimatologia, no Departamento de Biologia da UFLA. (Figuras 1 e 2)

Os evapotranspirômetros atendem drenagem e ou sub-irrigação, através das colunas alimentadoras de água com alturas reguláveis por bóia e sistema de coletores de excesso de água.

Para o presente trabalho usaram-se os evapotranspirômetros com subirrigação, que consistiu em manter o lençól de água a uma profundidade que proporcionou um fornecimento de água à cultura.

FIGURA 1: Planta Baixa e de corte da bateria de evapotranspirômetros

#### 3.1.5 Evapotranspirômetros.

Utilizou-se de duas baterias de 6 evapotranspirômetros cada, sendo uma cultivada com girassol e outra com grama batatais. Estes consistiram de tanques de fibra de vidro, com diâmetro de 1,20 m e enterrados a uma profundidade de 1,20 m, obtendo-se área exposta de 1,13  $m^2$ . Cada evapotranspirômetro se encontrava ligado pelo fundo a uma trincheira, por meio de uma tubulação de PVC de 25,4 mm. Estes tubos eram comunicados com um reservatório de nível constante, controlado por bóia através de tubos flexíveis de 6,0 mm. Os reservatórios eram ainda interligados a uma coluna de alimentação de água, com graduação de 0,149 litros o que proporcionava leituras de evapotranspiração de até 0,132 mm.